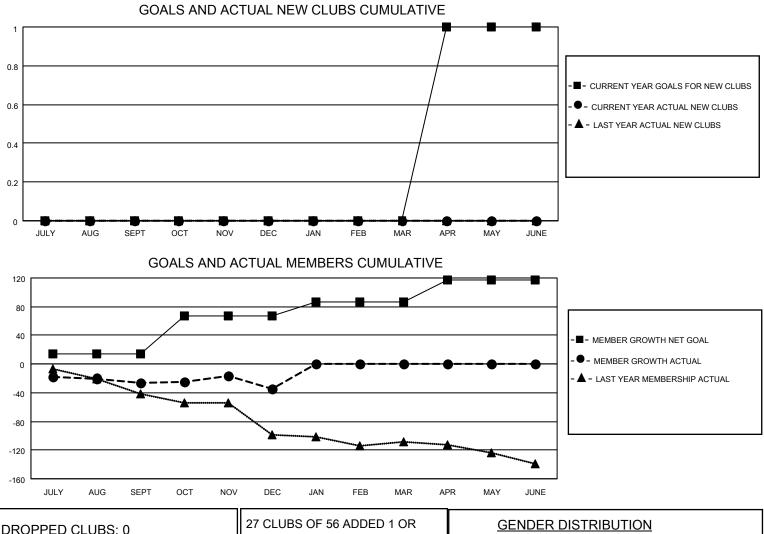

## LOCATION CONNECTICUT

District 23 C

Results as of: 12/31/2021

| Clubs                 |               |           |               | Members               |                        |                         |                                                    |
|-----------------------|---------------|-----------|---------------|-----------------------|------------------------|-------------------------|----------------------------------------------------|
| RESULTS FOR 2021-2022 |               |           |               | RESULTS FOR 2021-2022 |                        |                         |                                                    |
| QUARTER               | NEW CLUB GOAL | NEW CLUBS | DROPPED CLUBS | QUARTER               | BER GROWTH NET<br>GOAL | MEMBER GROWTH<br>ACTUAL | DROPPED<br>MEMBERS ACTUAL<br>(including transfers) |
| JULY/AUG/SEPT         | 0             | 0         | 0             | JULY/AUG/SEPT         | 14                     | 23                      | 40                                                 |
| OCT/NOV/DEC           | 0             | 0         | 0             | OCT/NOV/DEC           | 53                     | 55                      | 62                                                 |
| JAN/FEB/MAR           | 0             | 0         | 0             | JAN/FEB/MAR           | 20                     | 0                       | 0                                                  |
| APR/MAY/JUNE          | 1             | 0         | 0             | APR/MAY/JUNE          | 30                     | 0                       | 0                                                  |

| DROPPED CLUBS: 0 |     | MORE NEW MEMBERS          | <u>GENDER DISTRIBUTION</u>          |              |  |
|------------------|-----|---------------------------|-------------------------------------|--------------|--|
|                  |     |                           | MALE                                | 958 (61.14%) |  |
|                  |     |                           | FEMALE                              | 609 (38.86%) |  |
| DROPPED MEMBERS  |     |                           | NON BINARY                          | 0 (0.00%)    |  |
|                  | 0   |                           | PREFER NOT TO ANSWER                | 0 (0.00%)    |  |
| DECEASED         | 9   |                           |                                     |              |  |
| CLUB CANCELLED   | 0   | CLICK HERE FOR CUMULATIVE | TOTAL FAMILY UNIT MEMBERS           | 310          |  |
| OTHER            | 93  | MEMBERSHIP DATA           |                                     |              |  |
| TOTAL            | 102 |                           | FAMILY MEMBERS PAYING HALF DUES 159 |              |  |
|                  |     |                           |                                     |              |  |
|                  |     |                           |                                     |              |  |